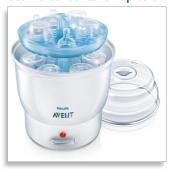

#### Large capacity

Holds up to six 260 mi/ Yoz AVEIN I Bottles or two Philips AVENT Breast Pumps and accessories.